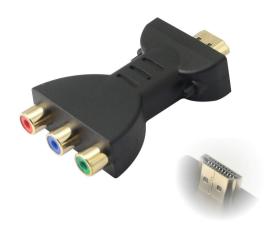

## **HDMI Male to 3RCA Female Coupler**

## **Description:**

FARSINCE HDMI Compatible Male to 3 RCA Video Audio Adapter RGB component connectors use 24K gold-plated plugs for better signal transmission. Plug and play, no driver required. Fully support 720P, 1080iP, and 1080P digital signal formats. High Quality HDMI Compatible RCA Adapter for use with HDTV, DVD, Projectors, Home Theater Systems, and all other HDMI Compatible and RCA Capable Devices.

## **Specification:**

- Connector1: HDMI A male, gold plated
  Connector1: 3xRCA female, gold plated
- · Housing: Plastic molding
- Fully support 720P, 1080iP, 1080P digital signal formats
- · Plug and play, no driver required
- · Compliant: RoHS, REACH